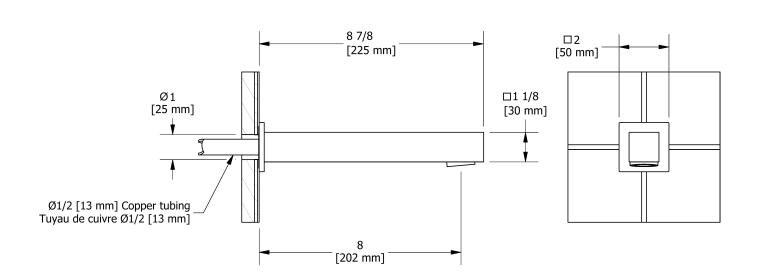

Square wall-mount tub spout **885** 



# **Specifications**

# **Descriptions**

- Brass
- ½" copper slip fit inlet

## Available colors

- C : Chrome
- BN: Brushed Nickel (PVD)
- PN: Polished Nickel (PVD)

## Certifications

- CSA B125.1
- ASME A112.18.1
- CMR248 Approval

CUPC®



#### Sizes, models and finishes may differ from thoses presented.

### Warranty

This Riobel Inc. product you have purchased carries a Limited Lifetime Warranty on the chrome, PVD finish, blacks and all working parts and is guaranteed from the initial purchase date against all manufacturing defects. All other finishes, including plastic components, are guaranteed for one year. All electric and/or electronic parts are covered by a 5-year limited warranty. The warranty offered on our products will be honored only if the installation is performed by a certified master plumber.

#### **Customer Care**

Phone (800) 777 - 9762 | Email: customercare@houseofrohl.com | Website: houseofrohl.com/support/contact-us