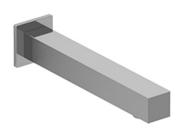

Square wall-mount tub spout **885** 

# **Descriptions**

- Brass
- ½" copper slip fit inlet